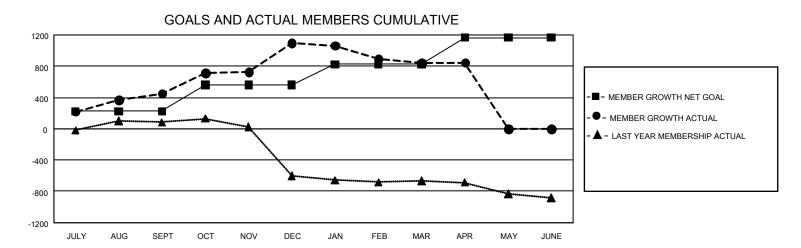

## GMT Constitutional Area 3, Group D

REPORT DOES NOT INCLUDE CLUBS IN UNDISTRICTED AREAS.

| Clubs                        |               |             |               | Members                     |                        |                         |                                                    |  |
|------------------------------|---------------|-------------|---------------|-----------------------------|------------------------|-------------------------|----------------------------------------------------|--|
|                              | RESULTS FOR   | R 2020-2021 |               | RESULTS FOR 2020-2021       |                        |                         |                                                    |  |
| QUARTER                      | NEW CLUB GOAL | NEW CLUBS   | DROPPED CLUBS | QUARTER MEME                | BER GROWTH NET<br>GOAL | MEMBER GROWTH<br>ACTUAL | DROPPED<br>MEMBERS ACTUAL<br>(including transfers) |  |
| JULY/AUG/SEPT<br>OCT/NOV/DEC | 12<br>27      | 8<br>17     | 3<br>2        | JULY/AUG/SEPT               | 225<br>335             | 898<br>1,559            | 345<br>880                                         |  |
| JAN/FEB/MAR<br>APR/MAY/JUNE  | 21<br>15      | 2<br>0      | 21<br>1       | JAN/FEB/MAR<br>APR/MAY/JUNE | 265<br>340             | 207<br>102              | 441<br>95                                          |  |