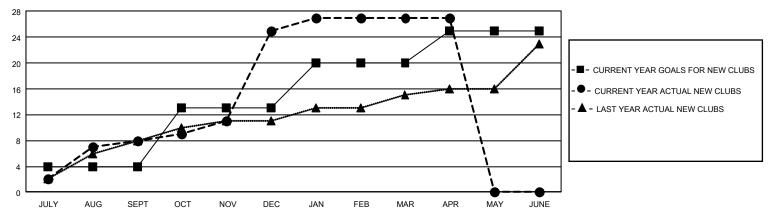

## GMT Constitutional Area 3, Group D

REPORT DOES NOT INCLUDE CLUBS IN UNDISTRICTED AREAS.

| Clubs                        |               |             |               | Members                     |                        |                         |                                                    |  |
|------------------------------|---------------|-------------|---------------|-----------------------------|------------------------|-------------------------|----------------------------------------------------|--|
|                              | RESULTS FOR   | R 2020-2021 |               | RESULTS FOR 2020-2021       |                        |                         |                                                    |  |
| QUARTER                      | NEW CLUB GOAL | NEW CLUBS   | DROPPED CLUBS | QUARTER MEME                | BER GROWTH NET<br>GOAL | MEMBER GROWTH<br>ACTUAL | DROPPED<br>MEMBERS ACTUAL<br>(including transfers) |  |
| JULY/AUG/SEPT<br>OCT/NOV/DEC | 12<br>27      | 8<br>17     | 3<br>2        | JULY/AUG/SEPT               | 225<br>335             | 898<br>1,559            | 345<br>880                                         |  |
| JAN/FEB/MAR<br>APR/MAY/JUNE  | 21<br>15      | 2<br>0      | 21<br>1       | JAN/FEB/MAR<br>APR/MAY/JUNE | 265<br>340             | 207<br>102              | 441<br>95                                          |  |